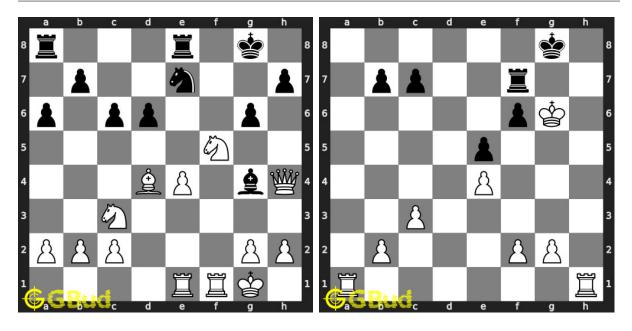

#### 158. Mate in 2 moves

Level: medium, Next Move: Black Level: medium, Next Move: White Solution: https://gbud.in/g6fpcz4

#### 159. Mate in 2 moves

Level: medium, Next Move: White Solution: https://gbud.in/g6fpcz4

#### 160. Mate in 1 move

Level: easy, Next Move: White Solution: https://gbud.in/g6fpcz4

Figure 1: Solve other puzzles @ https://gbud.in/chsgppz