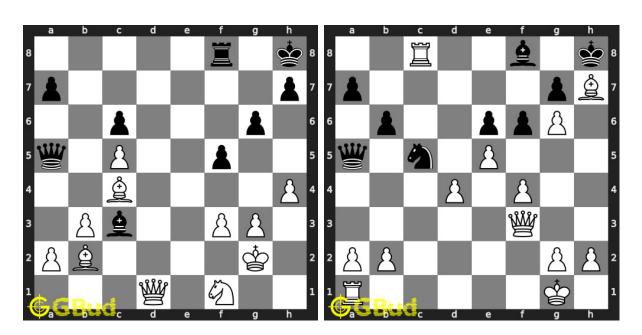

#### 155. Mate in 3 moves

Level: hard, Next Move: White Solution: https://gbud.in/g6fpcz4

#### 156. Mate in 3 moves

Level: hard, Next Move: White Solution: https://gbud.in/g6fpcz4

#### 157. Mate in 2 moves

Solution: https://gbud.in/g6fpcz4