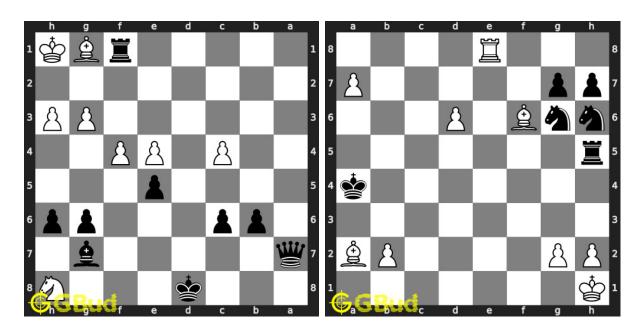

#### 160. Mate in 1 move

Level: easy, Next Move: White Solution: https://gbud.in/g6fpcz4

Figure 1: Solve other puzzles @ https://gbud.in/chsgppz