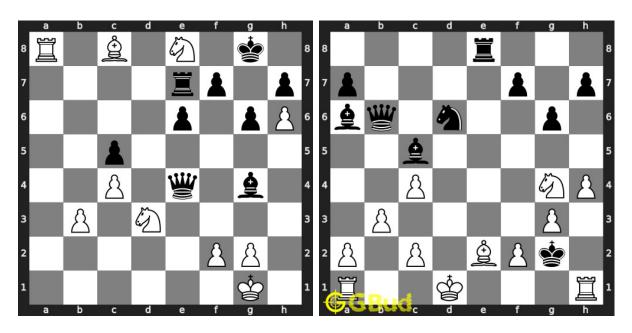

#### 151. Mate in 3 moves

Level: hard, Next Move: White Solution: https://gbud.in/g6fpcz4

#### 152. Mate in 2 moves

Level: medium, Next Move: White Solution: https://gbud.in/g6fpcz4

#### 153. Mate in 4 moves

Level: hard, Next Move: White Solution: https://gbud.in/g6fpcz4

#### 154. Mate in 3 moves

Level: hard, Next Move: White Solution: https://gbud.in/g6fpcz4