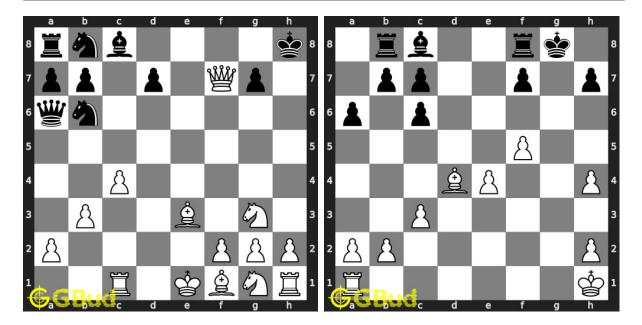

#### 151. Mate in 3 moves

Level: hard, Next Move: White Solution: https://gbud.in/g6fpcz4

#### 152. Mate in 2 moves

Level: medium, Next Move: White Solution: https://gbud.in/g6fpcz4

#### 153. Mate in 4 moves

Level: hard, Next Move: White Solution: https://gbud.in/g6fpcz4

#### 154. Mate in 3 moves

Level: hard, Next Move: White Solution: https://gbud.in/g6fpcz4

#### 155. Mate in 3 moves

Level: hard, Next Move: White Solution: https://gbud.in/g6fpcz4

#### 156. Mate in 3 moves

Level: hard, Next Move: White Solution: https://gbud.in/g6fpcz4

#### 157. Mate in 2 moves

Solution: https://gbud.in/g6fpcz4

#### 158. Mate in 2 moves

Level: medium, Next Move: Black Level: medium, Next Move: White Solution: https://gbud.in/g6fpcz4

#### 159. Mate in 2 moves

Level: medium, Next Move: White Solution: https://gbud.in/g6fpcz4

#### 160. Mate in 1 move

Level: easy, Next Move: White Solution: https://gbud.in/g6fpcz4

Figure 1: Solve other puzzles @ https://gbud.in/chsgppz